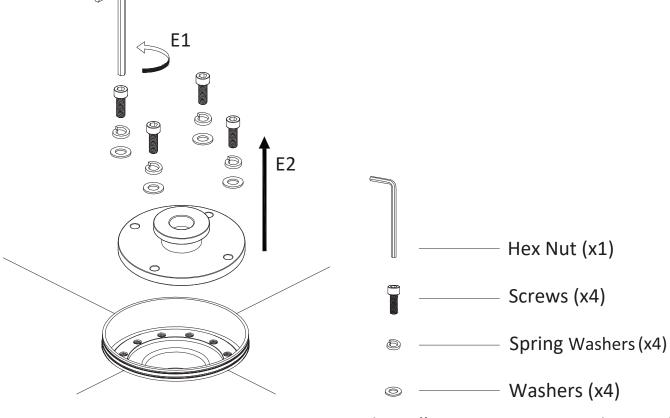

C

Connect the Hot & Cold Water Pipes

D

E

Notice: All Screws, Spring Washers and Washers are included with the white plastic plug.

Please keep the screws, spring washers and washers for the completion of the installation