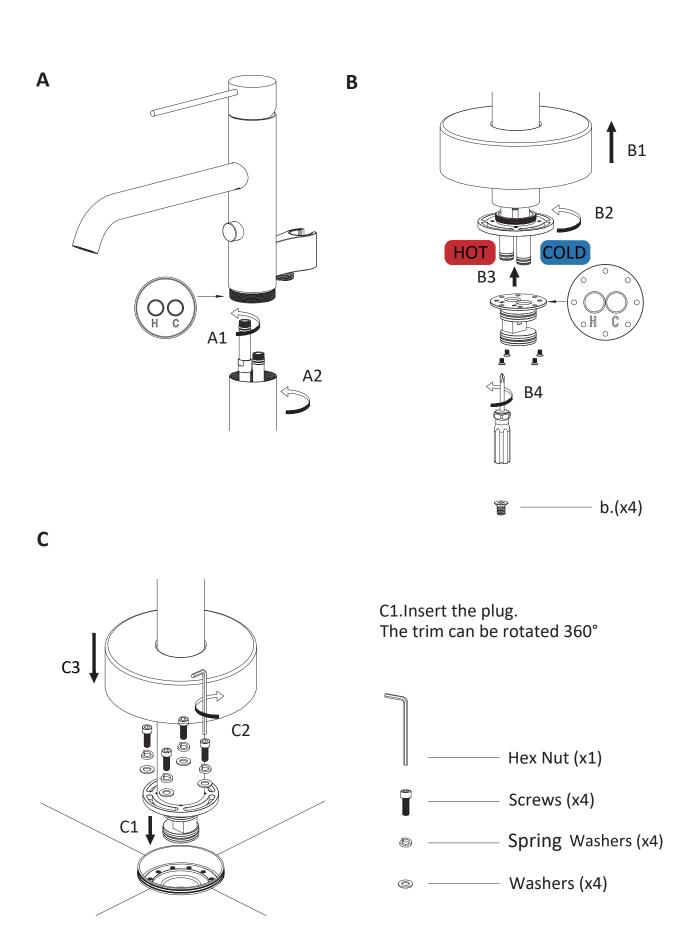

C

Connect the Hot & Cold Water Pipes

D

E

Notice: All Screws, Spring Washers and Washers are included with the white plastic plug.

Please keep the screws, spring washers and washers for the completion of the installation

\*The White Plastic Plug can be discarded after the installation.

Ensure the rubber washers are both installed on both sides of the shower hose.