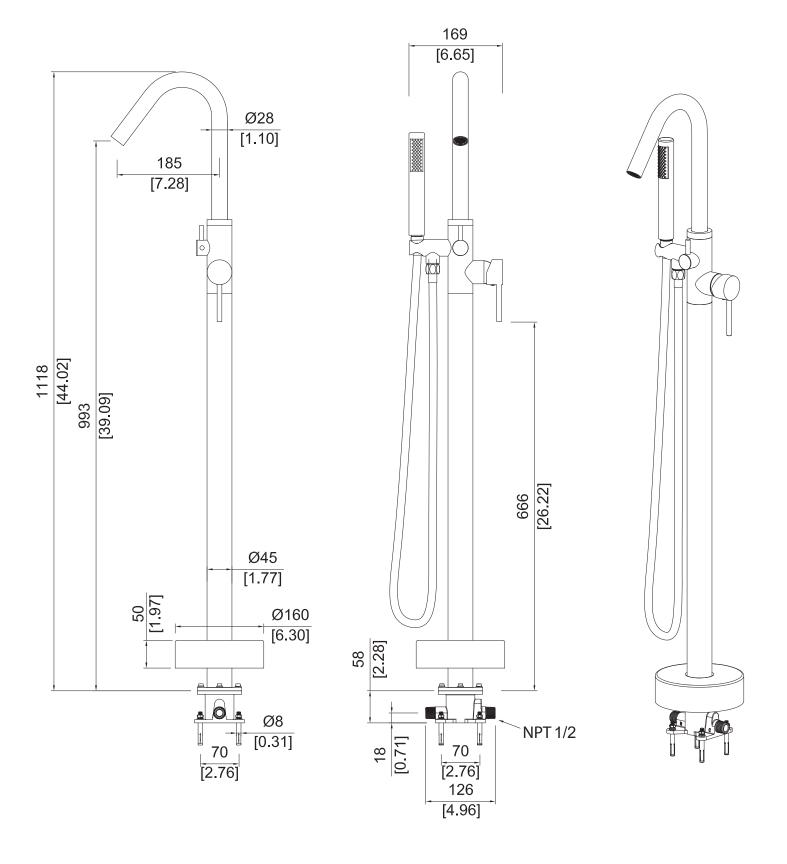

The appearance of your faucet may differ from the illustrations in this guide. these instructions still apply.