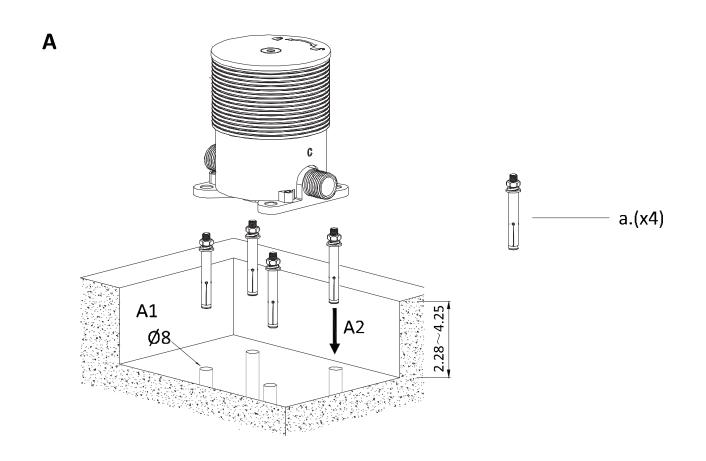

#### **Tools You May Need**

Screwdriver

Wrench

**Plumbers Tape** 

Unit:Inches

В

B1.Ensure the rough in box is square and level to finished floor

- Nut (x4)
- ⇒ Spring Washers (x4)
- Washers (x4)