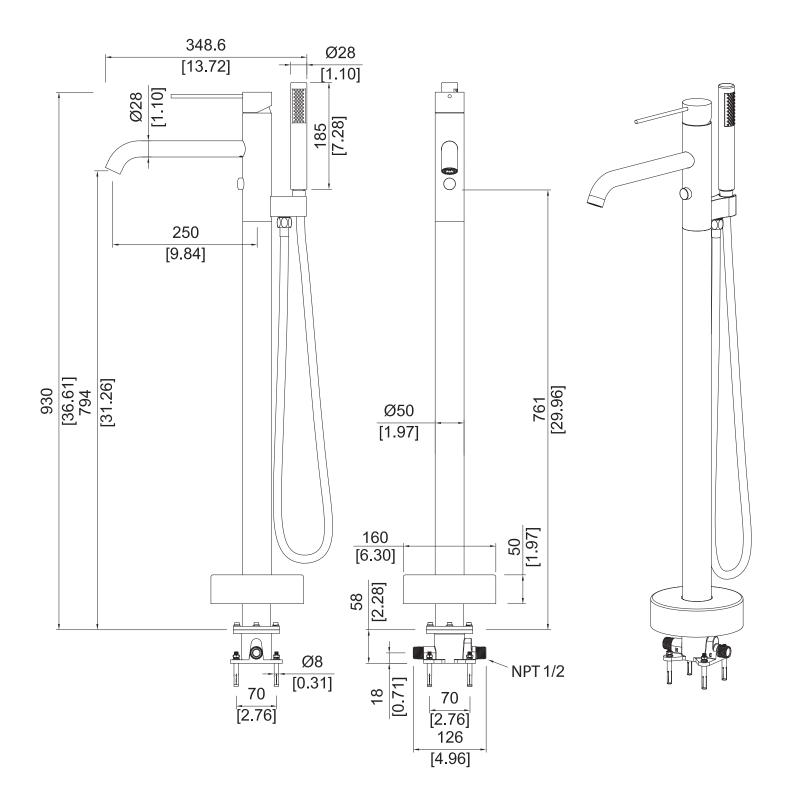

#### **Tools You May Need**

Screwdriver

Wrench

**Plumbers Tape** 

Unit:Inches

В

B1.Ensure the rough in box is square and level to finished floor

- Nut (x4)
- ⇒ Spring Washers (x4)
- Washers (x4)