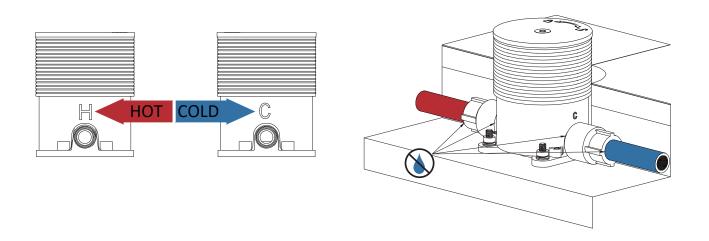

C

Connect the Hot & Cold Water Pipes

D

E

Notice: All Screws, Spring Washers and Washers are included with the white plastic plug.

Please keep the screws, spring washers and washers for the completion of the installation