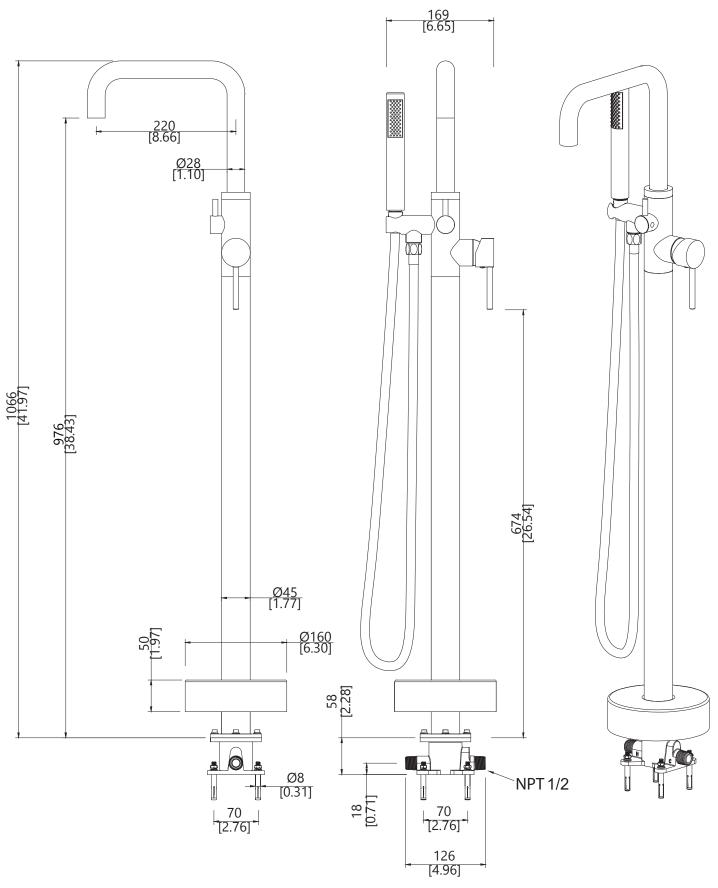

The appearance of your faucet may differ from the illustrations in this guide. these instructions still apply.