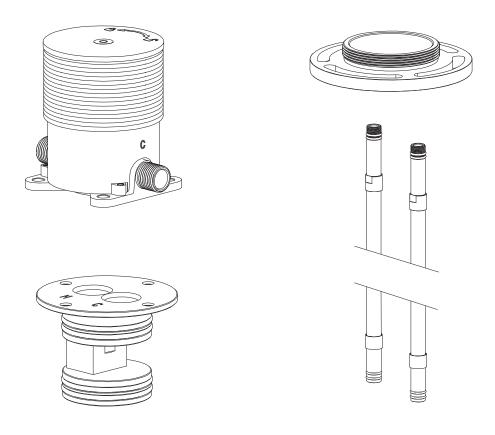

# Freestanding Bathtub Faucet Installation

For optimal performance and safety, it is essential to have your installation performed by a certified plumber. Should you have any questions or concerns about the installation process, please feel free to discuss with your plumber.



























### **Parts List**





### **Parts List**









h



It is advisable to have this product installed by a certified professional plumber.

Before installing, flush the water system thoroughly to prevent any metal debris, solder, or other impurities from damaging the cartridge.

Prior to starting any work, ensure the water supply is turned off.

Please carefully read these instructions and keep them for future reference.

NOTICE: To avoid damage to the O-rings on the bottom of the faucet, keep the faucet vertical and use care when installing the faucet.

The appearance of your faucet may differ from the illustrations in this guide. these instructions still apply.

#### **Tools You May Need**

Screwdriver

Wrench

**Plumbers Tape** 





Unit:Inches



В



B1.Ensure the rough in box is square and level to finished floor

- Nut (x4