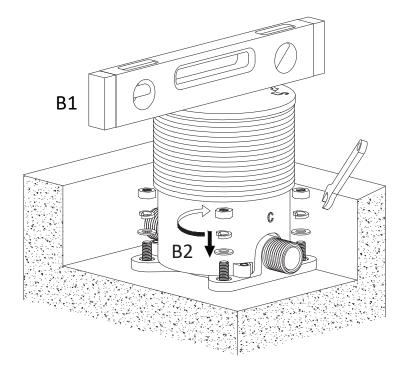

#### **Tools You May Need**

Screwdriver

Wrench

**Plumbers Tape** 

Unit:Inches

В

B1.Ensure the rough in box is square and level to finished floor

- Nut (x4)
- ⇒ Spring Washers (x4)
- Washers (x4)