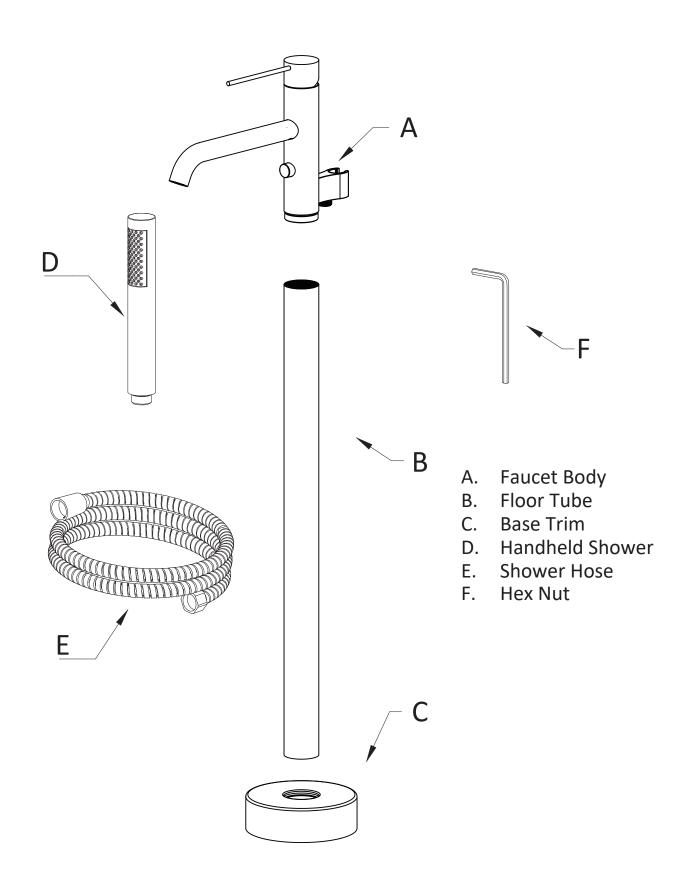

### **Parts List**

### **Parts List**

h

It is advisable to have this product installed by a certified professional plumber.

Before installing, flush the water system thoroughly to prevent any metal debris, solder, or other impurities from damaging the cartridge.

C

Connect the Hot & Cold Water Pipes

D

E

Notice: All Screws, Spring Washers and Washers are included with the white plastic plug.

Please keep the screws, spring washers and washers for the completion of the installation

\*The White Plastic Plug can be discarded after the installation.

Ensure the rubber washers are both installed on both sides of the shower hose.