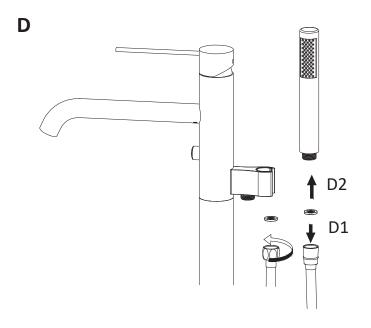

\*The White Plastic Plug can be discarded after the installation.

Ensure the rubber washers are both installed on both sides of the shower hose.