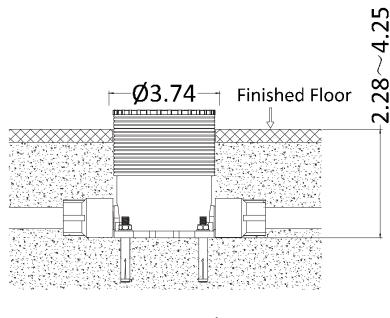

#### **Tools You May Need**

Screwdriver

Wrench

**Plumbers Tape** 

Unit:Inches

В

B1.Ensure the rough in box is square and level to finished floor

- Nut (x4)
- ⇒ Spring Washers (x4)
- Washers (x4)