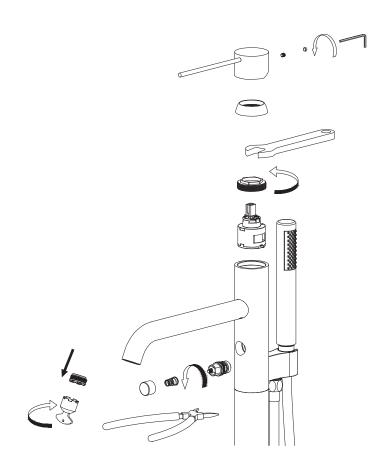

ucet vertical and use care when installing the faucet.

The appearance of your faucet may differ from the illustrations in this guide. these instructions still apply.

#### **Tools You May Need**

Screwdriver

Wrench

**Plumbers Tape** 





Unit:Inches



В



B1.Ensure the rough in box is square and level to finished floor

- Nut (x4)
- ⇒ Spring Washers (x4)
- Washers (x4)

C



Connect the Hot & Cold Water Pipes

D



E



Notice: All Screws, Spring Washers and Washers are included with the white plastic plug.



Please keep the screws, spring washers and washers for the completion of the installation

\*The White Plastic Plug can be discarded after the installation.





Ensure the rubber washers are both installed on both sides of the shower hose.

#### **REPLACING THE SPARE PARTS**