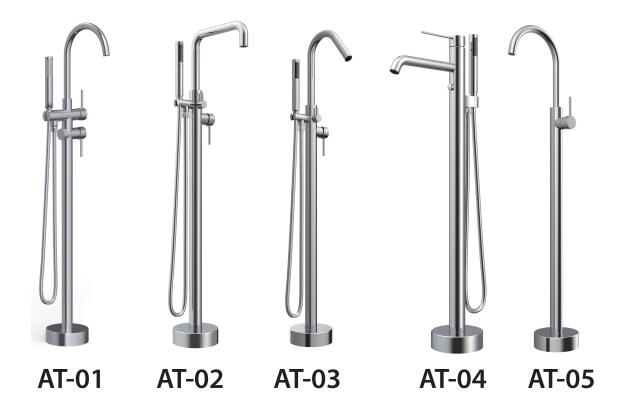

The appearance of your faucet may differ from the illustrations in this guide. these instructions still apply.