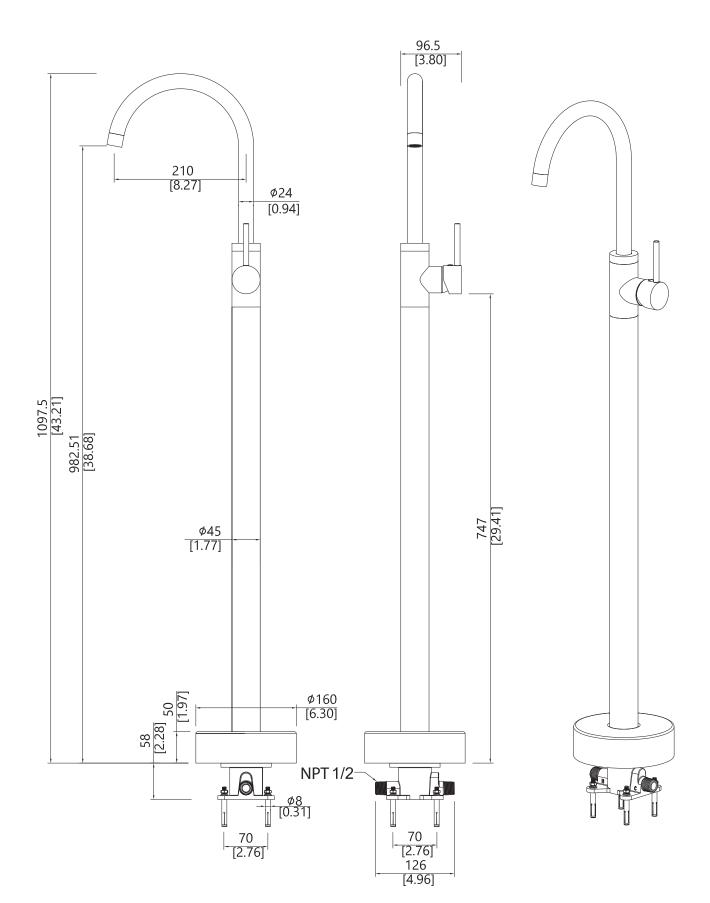

#### **Tools You May Need**

Screwdriver

Wrench

**Plumbers Tape** 

Unit:Inches

В

B1.Ensure the rough in box is square and level to finished floor

- Nut (x4)
- ⇒ Spring Washers (x4)
- Washers (x4)