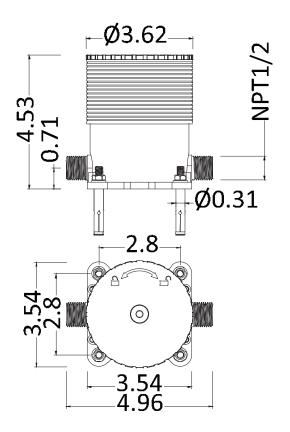

#### **Tools You May Need**

Screwdriver

Wrench

**Plumbers Tape** 

Unit:Inches

В

B1.Ensure the rough in box is square and level to finished floor

- Nut (x4)
- ⇒ Spring Washers (x4)
- Washers (x4)