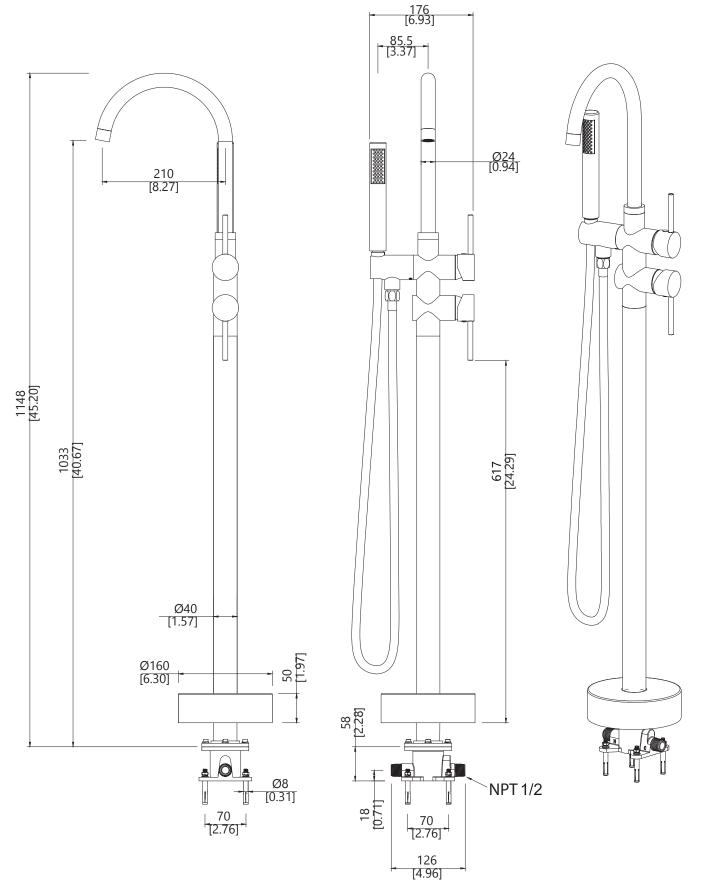

The appearance of your faucet may differ from the illustrations in this guide. these instructions still apply.