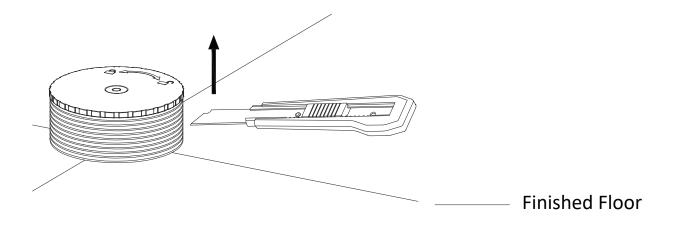

\*The White Plastic Plug can be discarded after the installation.

Ensure the rubber washers are both installed on both sides of the shower hose.